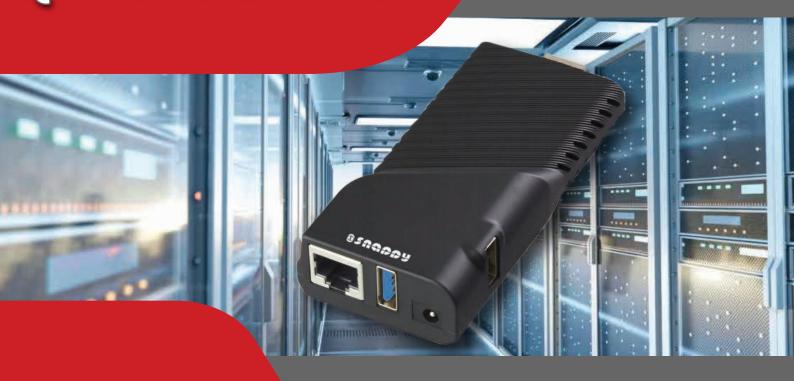

#### **FEATURES**

Model no-W4-4GB

- Easy Customizable and Reliable.
- Built-in Web Server.
- Graphical User Interface.
- Content Management.
- Priority Customer Management.
- User Management.

- Ticket Management.
- Services Categorization.
- Email & SMS Alert Notification.
- Compatible with QMS Central
- Report Management System
- Customizable Ticket dispenser design

## **HARDWARE SPECIFICATIONS**

| CPU            | Rockchip RK3568 quad core 64bit, ARM Cortex-A55,up to2GHz        |
|----------------|------------------------------------------------------------------|
| GPU            | Mali-G52                                                         |
| RAM/ROM        | 4G RAM,32G ROM                                                   |
| Unit connector | DC IN,5V 1000M Gbit LAN HDMI2.0 USB2.0 Host x 1 USB3.0 OTG x 1TF |
| Ethernet       | Gbit LAN                                                         |
| WIFI           | 2.4G/5G ,802.11a/b/g/n/ax WIFI 6                                 |
| Resolution     | 4K@60Hz                                                          |
| OS             | Android 11.0                                                     |